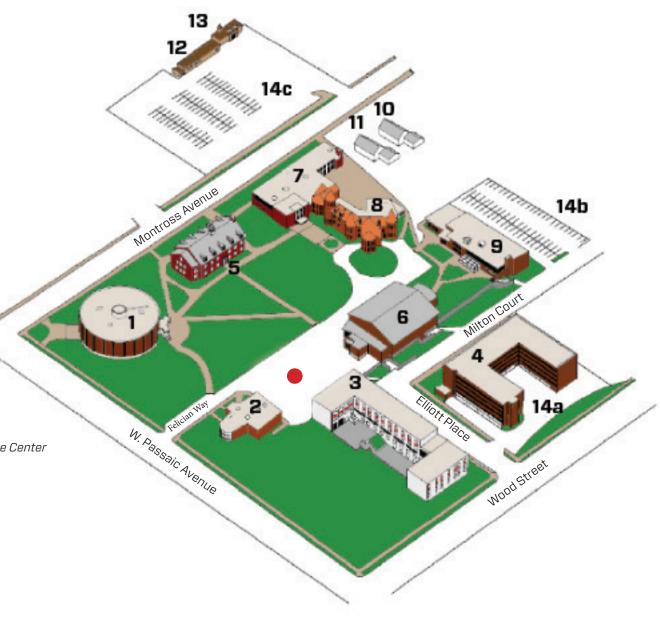

## **RUTHERFORD CAMPUS**

One Felician Way Rutherford, NJ 07070

1. Sammartino Hall

School of Education

2. Blessed Mary Angela Hall

Office for International Programs

3. Elliott Terrace Residence Hall

Residence Life Office

Upperclassmen Housing

4. Milton Court Residence Hall

Health Services

5. Sister Theresa Mary Martin Hall

School of Business Computer Lab

Mac Lab

6. Joal and Joe Job Gymnasium

Cafeteria

Gvmnasium

Athletic Training Center

7. Education Commons

Library

Barbara J. Tosacano Nursing Resource Center

8. The Castle

Office of Admissions

University Advancement

9. Student Union

Athletics Office

Career Services

Counseling Services

Falcon's Nest

Fitness Center

- 10. Blessed Mary Angela Convent
- 11. Blessed Mary Angela Convent
- 12. WRFC Studio Felician Student Radio
- 13. Little Theater
- 14. Parking Areas
- Shuttle Bus Drop/Pick-up Location